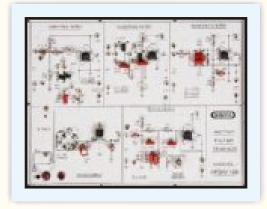

## **ACTIVE FILTERS TRAINER**

MODEL - AFDM100

This trainer has been designed with a view to perform various types of Active filters using OPAMPs.

## SPECIFICATIONS

Power supply requirement : 230V AC, 50 Hz.
Built in IC based power supply.

:

:

3. Filter Sections

Low Pass filter High Pass filter Band Pass filter Band Reject Notch filter

- 4. All parts are soldered on single pin TAGS on single PCB of size 12" x 9" with complete circuit diagram screen printed.
- 5. Standard Accessories
- 1. A Training Manual.
- 2. Connecting Patch cords.